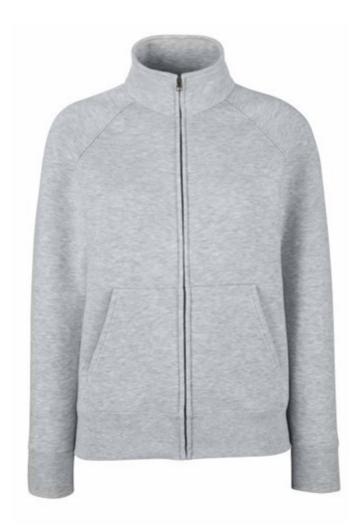

# FRUIT OF THE LOOM, LADIES PREMIUM SWEAT JACKET, WOMEN'S SWEATSHIRT, ASH GRAY, XL

### **Colors**

Fruit of the Loom, Ladies Premium Sweat Jacket, Women's Sweatshirt, Ash Gray, XL. Women's button-down sweatshirt, women's sweatshirt with cibsar front and pockets up front, high collar sweatshirt. The sweatshirt is made of 70% cotton and 30% polyester, 260 gm / m2 cotton, slightly waisted hoodies, metal cibzar. Ideal for leisure. Branding: DTG, screen printing, flex, flock, embroidery